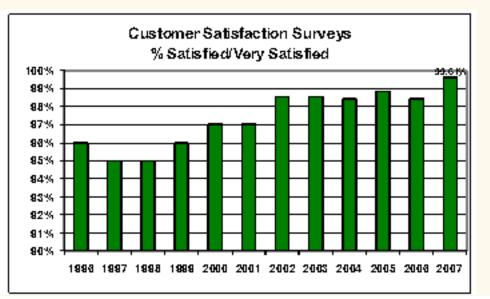

## SIKESTON, MO.

**P**rogressive Farm Credit Services takes pride in providing World-Class Service to their 1,836 customers in the 12 counties they serve in Southeast Missouri. For the last twelve years the Association has scored in the upper 90th percentile in customer satisfaction. This year, customers in seven of our eight branches gave Progressive Farm Credit Services a 100 percent "Satisfied" or "Very Satisfied" rating!